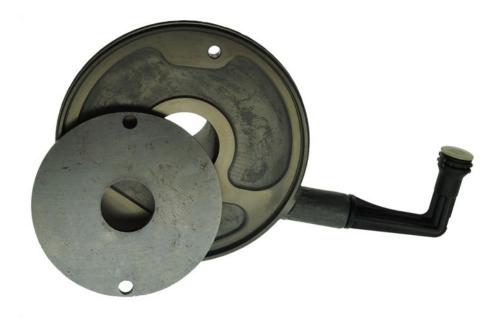

#### Subject.....Installing Hydraulic Shim

To install the shim, you must remove the hydraulic release bearing by removing the two 10mm bolts and plastic fastener clip that holds the hydraulic line connector inside the transmission bell housing. Place the shim behind the release bearing and replace bearing. Torque the two 10mm bolts to 8ft.-lbs.